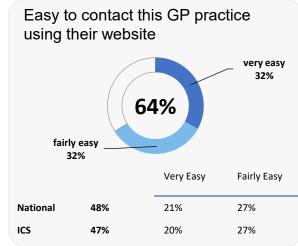

# **GP PATIENT SURVEY**)

Results from the 2024 survey

### **Practice details**

#### **Dr Whm Matta'S Practice**

Leagrave Surgery, 37A Linden Road, Luton LU4 9QZ

E81010 Practice code

445 surveys sent out

surveys sent back

completion rate

## **Overall experience**



Comparisons with National results or those of the ICS (Integrated Care System) are indicative only, and may

# **Dr Whm Matta'S Practice**

## **Accessing the practice**

















# **GP PATIENT SURVEY**)

Results from the 2024 survey

### **Practice details**

#### **Dr Whm Matta'S Practice**

Leagrave Surgery, 37A Linden Road, Luton LU4 9QZ

E81010 Practice code

**445** surveys sent out

**102** surveys sent back

23% completion rate

## **Overall experience**



Comparisons with National results or those of the ICS (Integrated Care System) are indicative only, and may not be statistically significant.

# **Dr Whm Matta'S Practice**



## **Experience at last appointment**