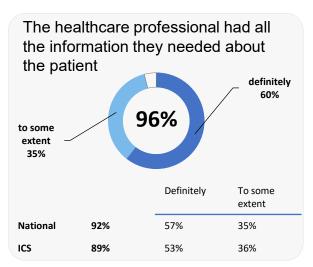

1010 Practice code

445 surveys sent out

surveys sent back

completion rate

## **Overall experience**



Comparisons with National results or those of the ICS (Integrated Care System) are indicative only, and may

# **Dr Whm Matta'S Practice**

## **Accessing the practice**

















# **GP PATIENT SURVEY**)

Results from the 2024 survey

### **Practice details**

#### **Dr Whm Matta'S Practice**

Leagrave Surgery, 37A Linden Road, Luton LU4 9QZ

E81010 Practice code

**445** surveys sent out

**102** surveys sent back

23% completion rate

## **Overall experience**



Comparisons with National results or those of the ICS (Integrated Care System) are indicative only, and may not be statistically significant.

# **Dr Whm Matta'S Practice**



## **Experience at last appointment**