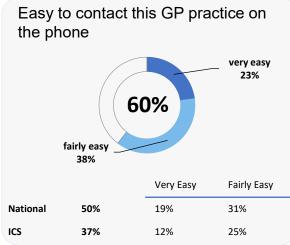

# **GP PATIENT SURVEY**)

Results from the 2024 survey

### **Practice details**

#### **Dr Whm Matta'S Practice**

Leagrave Surgery, 37A Linden Road, Luton LU4 9QZ

E81010 Practice code

445 surveys sent out

surveys sent back

completion rate

## **Overall experience**



Comparisons with National results or those of the ICS (Integrated Care System) are indicative only, and may

# **Dr Whm Matta'S Practice**

## **Accessing the practice**

















# **GP PATIENT SURVEY**)

Results from the 2024 survey

### **Practice details**

#### **Dr Whm Matta'S Practice**

Leagrave Surgery, 37A Linden Road, Luton LU4 9QZ

E81010 Practice code

**445** surveys sent out

**102** surveys sent back

23% completion rate

## **Overall experience**



Comparisons with National results or those of the ICS (Integrated Care System) are indicative only, and may not be statistically significant.

# **Dr Whm Matta'S Practice**



## **Experience at last appointment**