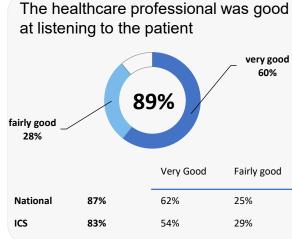

10 Practice code

445 surveys sent out

surveys sent back

completion rate

## **Overall experience**



Comparisons with National results or those of the ICS (Integrated Care System) are indicative only, and may

# **Dr Whm Matta'S Practice**

## **Accessing the practice**

















# **GP PATIENT SURVEY**)

Results from the 2024 survey

### **Practice details**

#### **Dr Whm Matta'S Practice**

Leagrave Surgery, 37A Linden Road, Luton LU4 9QZ

E81010 Practice code

**445** surveys sent out

**102** surveys sent back

23% completion rate

## **Overall experience**



Comparisons with National results or those of the ICS (Integrated Care System) are indicative only, and may not be statistically significant.

# **Dr Whm Matta'S Practice**



## **Experience at last appointment**