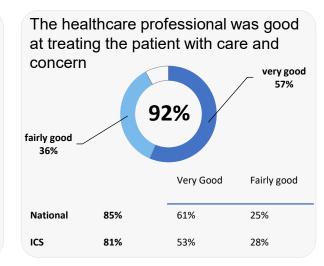

Practice code

445 surveys sent out

surveys sent back

completion rate

## **Overall experience**



Comparisons with National results or those of the ICS (Integrated Care System) are indicative only, and may

# **Dr Whm Matta'S Practice**

## **Accessing the practice**

















# **GP PATIENT SURVEY**)

Results from the 2024 survey

### **Practice details**

#### **Dr Whm Matta'S Practice**

Leagrave Surgery, 37A Linden Road, Luton LU4 9QZ

E81010 Practice code

**445** surveys sent out

**102** surveys sent back

23% completion rate

## **Overall experience**



Comparisons with National results or those of the ICS (Integrated Care System) are indicative only, and may not be statistically significant.

# **Dr Whm Matta'S Practice**



## **Experience at last appointment**