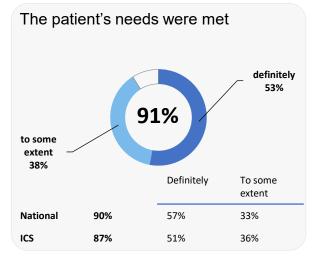

88** surveys sent back

**18%** completion rate

## **Overall experience**



Comparisons with National results or those of the ICS (Integrated Care System) are indicative only, and may not be statistically significant.

# **Dr Whm Matta'S Practice**



### **Accessing the practice**















## **GP PATIENT SURVEY**)

Results from the 2025 survey

### **Practice details**

#### **Dr Whm Matta'S Practice**

37A Linden Road, Luton, LU4 9QZ

E81010 Practice code

**476** surveys sent out

**88** surveys sent back

**18%** completion rate

## **Overall experience**



Comparisons with National results or those of the ICS (Integrated Care System) are indicative only, and may not be statistically significant.

# Dr Whm Matta'S Practice



### **Experience at last appointment**