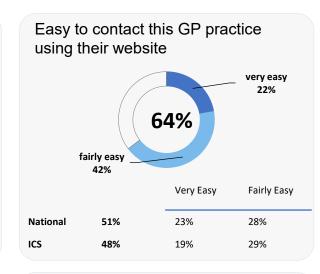

## **GP PATIENT SURVEY**)

Results from the 2025 survey

### **Practice details**

#### **Dr Whm Matta'S Practice**

37A Linden Road, Luton, LU4 9QZ

E81010 Practice code

**476** surveys sent out

**88** surveys sent back

**18%** completion rate

## **Overall experience**



Comparisons with National results or those of the ICS (Integrated Care System) are indicative only, and may not be statistically significant.

# **Dr Whm Matta'S Practice**



### **Accessing the practice**















## **GP PATIENT SURVEY**)

Results from the 2025 survey

### **Practice details**

#### **Dr Whm Matta'S Practice**

37A Linden Road, Luton, LU4 9QZ

E81010 Practice code

**476** surveys sent out

**88** surveys sent back

**18%** completion rate

## **Overall experience**



Comparisons with National results or those of the ICS (Integrated Care System) are indicative only, and may not be statistically significant.

# Dr Whm Matta'S Practice



### **Experience at last appointment**