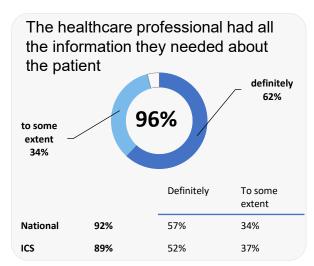

nt out

**88** surveys sent back

**18%** completion rate

## **Overall experience**



Comparisons with National results or those of the ICS (Integrated Care System) are indicative only, and may not be statistically significant.

# **Dr Whm Matta'S Practice**



### **Accessing the practice**















## **GP PATIENT SURVEY**)

Results from the 2025 survey

### **Practice details**

#### **Dr Whm Matta'S Practice**

37A Linden Road, Luton, LU4 9QZ

E81010 Practice code

**476** surveys sent out

**88** surveys sent back

**18%** completion rate

## **Overall experience**



Comparisons with National results or those of the ICS (Integrated Care System) are indicative only, and may not be statistically significant.

# Dr Whm Matta'S Practice



### **Experience at last appointment**